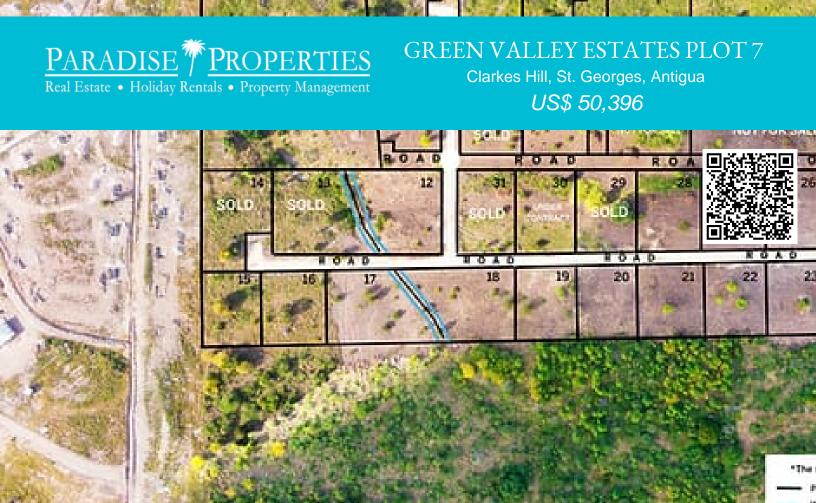

## L 0.26 ac | 11,325 sq. ft

Green Valley Plots 7 and 8, located in the heart of Clarke s Hill West, offer an ideal opportunity for residential land ownership in a peaceful and naturally rich environment. This area, known as Green Valley Estates, sits between gently rolling hills that form a true valley setting, complete with a seasonal natural stream that adds to its charm. With a deep agricultural history and fertile soil, the land once supported crops such as sugarcane, bananas, and various ground provisions, making it a place of both beauty and productivity.

Plot 7 measures 0.26 acres (11,339.10 square feet) and is priced at EC \$136,069. Plot 8, slightly smaller at 0.25 acres (10,890 square feet), is available for EC \$131,816.