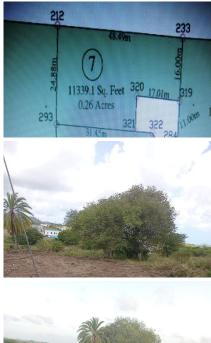

Plot 7 measures 0.26 acres (11,339.10 square feet) and is priced at EC \$136,069. Plot 8, slightly smaller at 0.25 acres (10,890 square feet), is available for EC \$131,816.